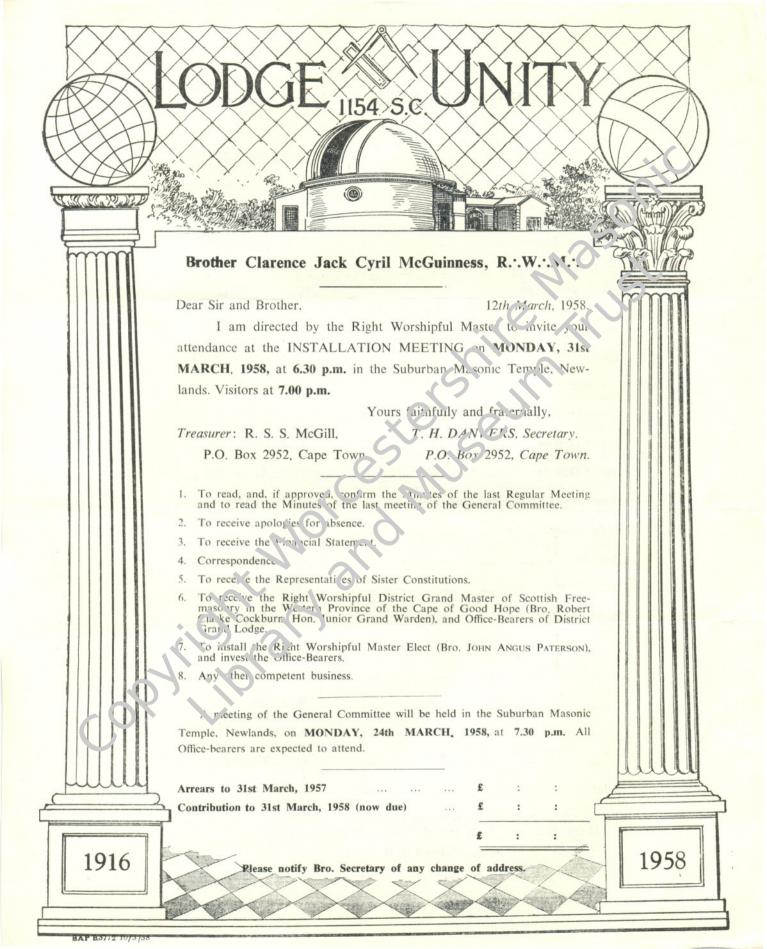

## OFFICE-BEARERS, 1958-1959

| Right Worshi   | pful M | laster | <br>     | ,    | Bro | . John Angus Paterson.   |
|----------------|--------|--------|----------|------|-----|--------------------------|
| Immediate Pa   | st Mas | ster   | <br>     |      | ,,  | C. J. C. McGuinness, P.M |
| Depute Maste   | r      |        | <br>     |      | ,,  | T. H. Danvers, P.M.      |
| Substitute Ma  | ster   |        | <br>     |      | ,,  | J. J. H. Volsteedt, P.M. |
| W. Senior Wa   | arden  |        | <br>     |      | ,,  | A. Moir.                 |
| W. Junior Wa   | arden  |        | <br>     |      | ,,  | J. T. Greenway.          |
| Secretary      |        |        | <br>     |      | ,,  | W. G. Crundwell.         |
| Treasurer      |        |        | <br>     |      | ,,  | K. S. S. McGill, P.M.    |
| Almoner        |        |        | <br>     |      | C   | J. J. P. Minaar.         |
| Chaplain       |        |        | <br>     | 0    |     | J. Young P.M.            |
| Senior Deacon  | 1      |        | <br>     | X    | ,,  | F. P. Holt.              |
| Junior Deacon  | 1      |        | <br>.0   | 2    |     | G. K. Le Grange.         |
| Director of Ce | eremon | ies    |          |      | ,,  | C. J. W. Mathew.         |
| Bible Bearer   |        |        |          |      | ,,  | A. Hardy.                |
| Organist       |        | U      | <br>0    |      | ,,  | G. A. Cufflin.           |
| Inner Guard    | X      |        |          |      | ,,  | G. Buchanan.             |
| Steward        |        |        |          |      | ,,  | J. van Graan.            |
|                |        |        | <br>     |      | ,,  | W. Weckesser.            |
|                |        | 0      |          |      |     | C. Forbes.               |
|                | O      |        | <br>**** |      | ,,  | R. Lisser.               |
| "              |        |        | <br>**** |      | ,,  | J. Heath.                |
| **             |        |        | <br>     |      | ,,  |                          |
| "<br>"         | ••••   |        | <br>•••• | **** | ,,  | J. G. Murphy.            |
| Tyler          |        |        | <br>•••• |      | ,,  | J. A. Lapsley.           |